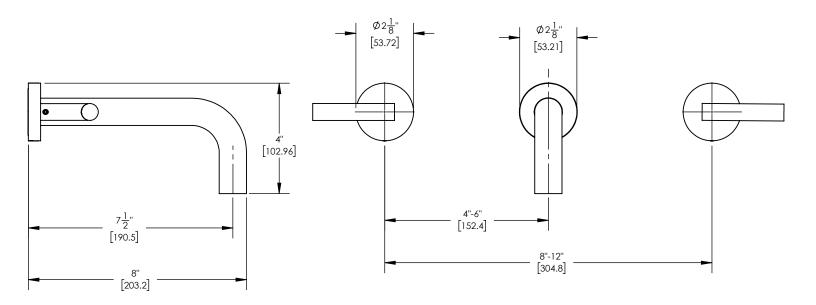

## TECHNICAL DETAILS

ADA Compliance: No Drain Assembly Material: Brass Fitting Hole Diameter: 1 1/8" Number of Holes: Three Hole Number of Handles: Two Handle Turn Angle: Quarter Turn Spout Reach: 7 1/2" Installation Type: Wall Mounted Primary Material: Brass Valve Material: Ceramic Flow Restriction: 1.2 gpm Water Pressure Maximum: 85 PSI Water Pressure Maximum: 20 PSI

PRODUCT DIMENSIONS

www. phylrich.com

1261 Logan Avenue, Costa Mesa, California 92626. Phone: 714.361.4800 Fax: 714.617.3120 ASME A112.181/ CSA B1251, ASME 112.18.2/ CSA B125.2, ANSI NSF, CEC